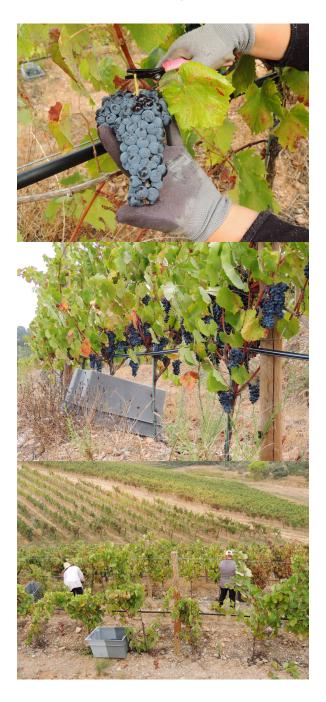

Grapes matured slowly and showed great potential. Picking took place with good weather conditions, and when the September rain came, all the grapes had been harvested. Most of the picking is done manually and in daylight (all the white grapes and 75% of the reds), leaving around 25% of the reds to be automatically picked.